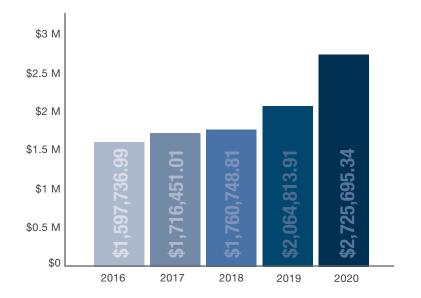

**70.6%** increase in dividends paid since 2016

Family Savings Credit Union paid out over

in dividends to members since 2016