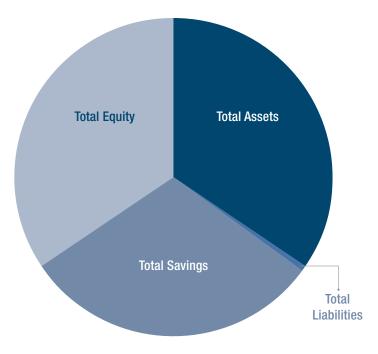

## FINANCIAL STATEMENT

| ASSETS                           | 2020           | 2019           |
|----------------------------------|----------------|----------------|
| Loans                            | 383,268,974.74 | 357,847,269.83 |
| Allowance for Losses             | -2,726,555.09  | -3,338,295.47  |
| Other Assets                     | 409,316.63     | 139,169.98     |
| Cash and Cash Equivalents        | 11,638,660.78  | 10,807,123.05  |
| Investments                      | 139,713,667.03 | 31,434,184.76  |
| Prepaid Expenses                 | 2,700,959.72   | 2,414,799.88   |
| Land and Building                | 12,959,484.38  | 13,140,189.90  |
| Other Fixed Assets               | 1,944,486.97   | 1,582,361.11   |
| Accrued Interest                 | 1,558,706.35   | 1,576,746.41   |
| Other Assets                     | 16,663,507.09  | 14,130,272.08  |
| NCUA Share Insurance Fund        | 4,612,918.59   | 3,773,883.09   |
| Other Real Estate Owned          | 194,351.53     | 268,712.11     |
| TOTAL ASSETS                     | 572,938,478.72 | 433,776,416.73 |
| LIABILITIES                      |                |                |
| Accounts Payable                 | 1,298,199.43   | 1,396,998.67   |
| Notes Payable                    | 0.00           | 0.00           |
| Accrued Dividends                | 483,588.77     | 419,394.51     |
| Accrued Expenses                 | 2,172,654.84   | 1,563,062.26   |
| Other Liabilities                | 2,397,183.28   | 1,479,767.42   |
| TOTAL LIABILITIES                | 6,351,626.32   | 4,859,222.86   |
| EQUITY                           |                |                |
| Regular Shares                   | 282,947,447.55 | 205,872,136.68 |
| Shares - Draft Accounts          | 123,607,822.39 | 82,991,146.01  |
| Christmas Club Accounts          | 1,063,635.19   | 821,124.29     |
| Shares - IRA Accounts            | 20,330,037.57  | 17,543,561.34  |
| Money Market Certificates        | 5,512,386.04   | 4,747,723.14   |
| Shares - T Certificates          | 73,888,767.43  | 63,797,020.65  |
| TOTAL SAVINGS                    | 507,350,096.17 | 375,772,712.11 |
| Regular Reverse                  | 16,515,263.08  | 5,822,537.41   |
| Undivided Earnings               | 42,052,928.61  | 47,353,238.04  |
| Merged Equity                    | 454,420.07     | -69,452.26     |
| Unrealized Gains/Loss - Invests  | 214,144.47     | 38,158.57      |
| TOTAL EQUITY                     | 566,586,852.40 | 428,917,193.87 |
| TOTAL LIABILITIES/SAVINGS/EQUITY | 572,938,478.72 | 433,776,416.73 |

TOTAL ASSETS: \$572,938,478.72

TOTAL LIABILITIES: \$6,351,626.32

TOTAL SAVINGS: \$507,350,096.17

TOTAL EQUITY: \$566,586,852.40