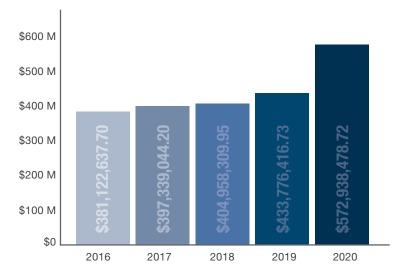

#### **ASSET GROWTH SINCE 2016**

\$191,815,841.02

**50.3%** asset increase since 2016