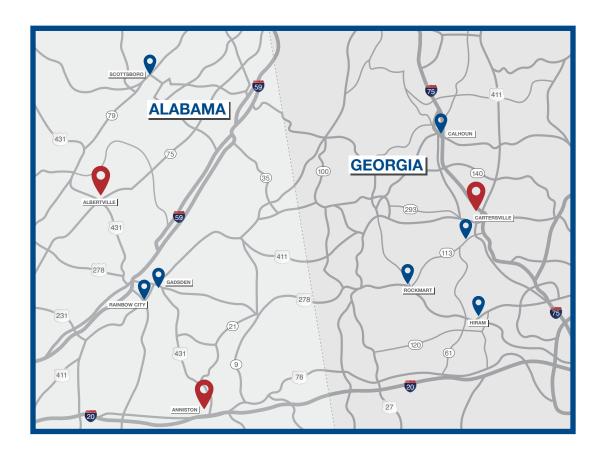

## 2020 - A Year for Growth

In July of 2020, Family Savings completed the merger of Brassies Credit Union into the "family." Located in Anniston, just before the I-20 Oxford interchange at the Lee Brass factory, Brassies offered FSCU the opportunity to have a local presence in the Calhoun County market. We are very pleased to be offering new services to their existing members such as checking accounts and mobile e-services. Welcome, Brassies!

Our new Albertville branch located in the NEW Food City grocery store is only 500 square feet, but operates as a full-service branch. Members will enjoy the convenience of being in the grocery store and extended hours, including Saturdays. With this new "retail" concept, Family Savings is able to offer a new banking experience for members in Marshall County. Stop by and say hello today!

The new Cartersville East branch, located at 3 Ryan Blvd. NE, replaces the existing Fox Chase location. This expansive 5,700-square-foot branch boasts many new modern conveniences and an expanded drive-thru. Members will enjoy the after-hours option of using one of the two ATMs located in the foyer of the branch which may be accessed by using a Family Savings CU VISA® debit or credit card.

#### **ALABAMA BRANCHES**

#### GEORGIA BRANCHES